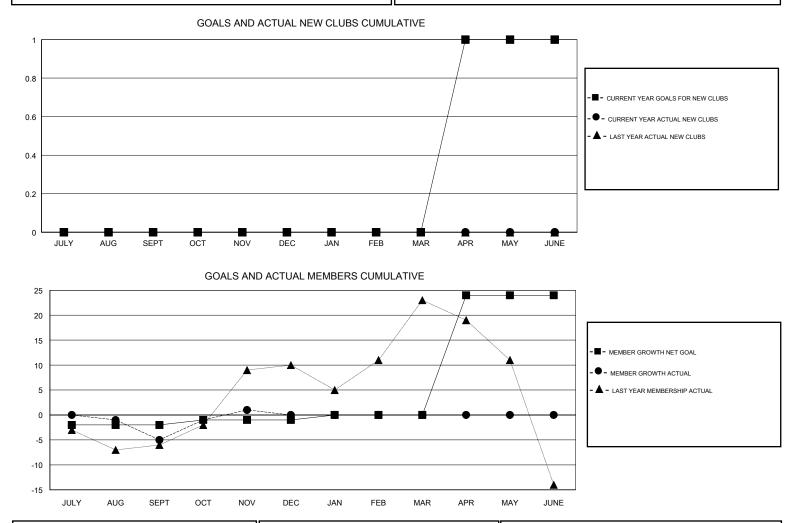

### GMT CA

| Clubs<br>RESULTS FOR 2017-2018 |   |   |   | Members<br>RESULTS FOR 2017-2018 |    |    |    |
|--------------------------------|---|---|---|----------------------------------|----|----|----|
|                                |   |   |   |                                  |    |    |    |
| JULY/AUG/SEPT                  | 0 | 0 | 0 | JULY/AUG/SEPT                    | -2 | 10 | 14 |
| OCT/NOV/DEC                    | 0 | 0 | 0 | OCT/NOV/DEC                      | 1  | 19 | 11 |
| JAN/FEB/MAR                    | 0 | 0 | 0 | JAN/FEB/MAR                      | 1  | 0  | 0  |
| APR/MAY/JUNE                   | 1 | 0 | 0 | APR/MAY/JUNE                     | 24 | 0  | 0  |